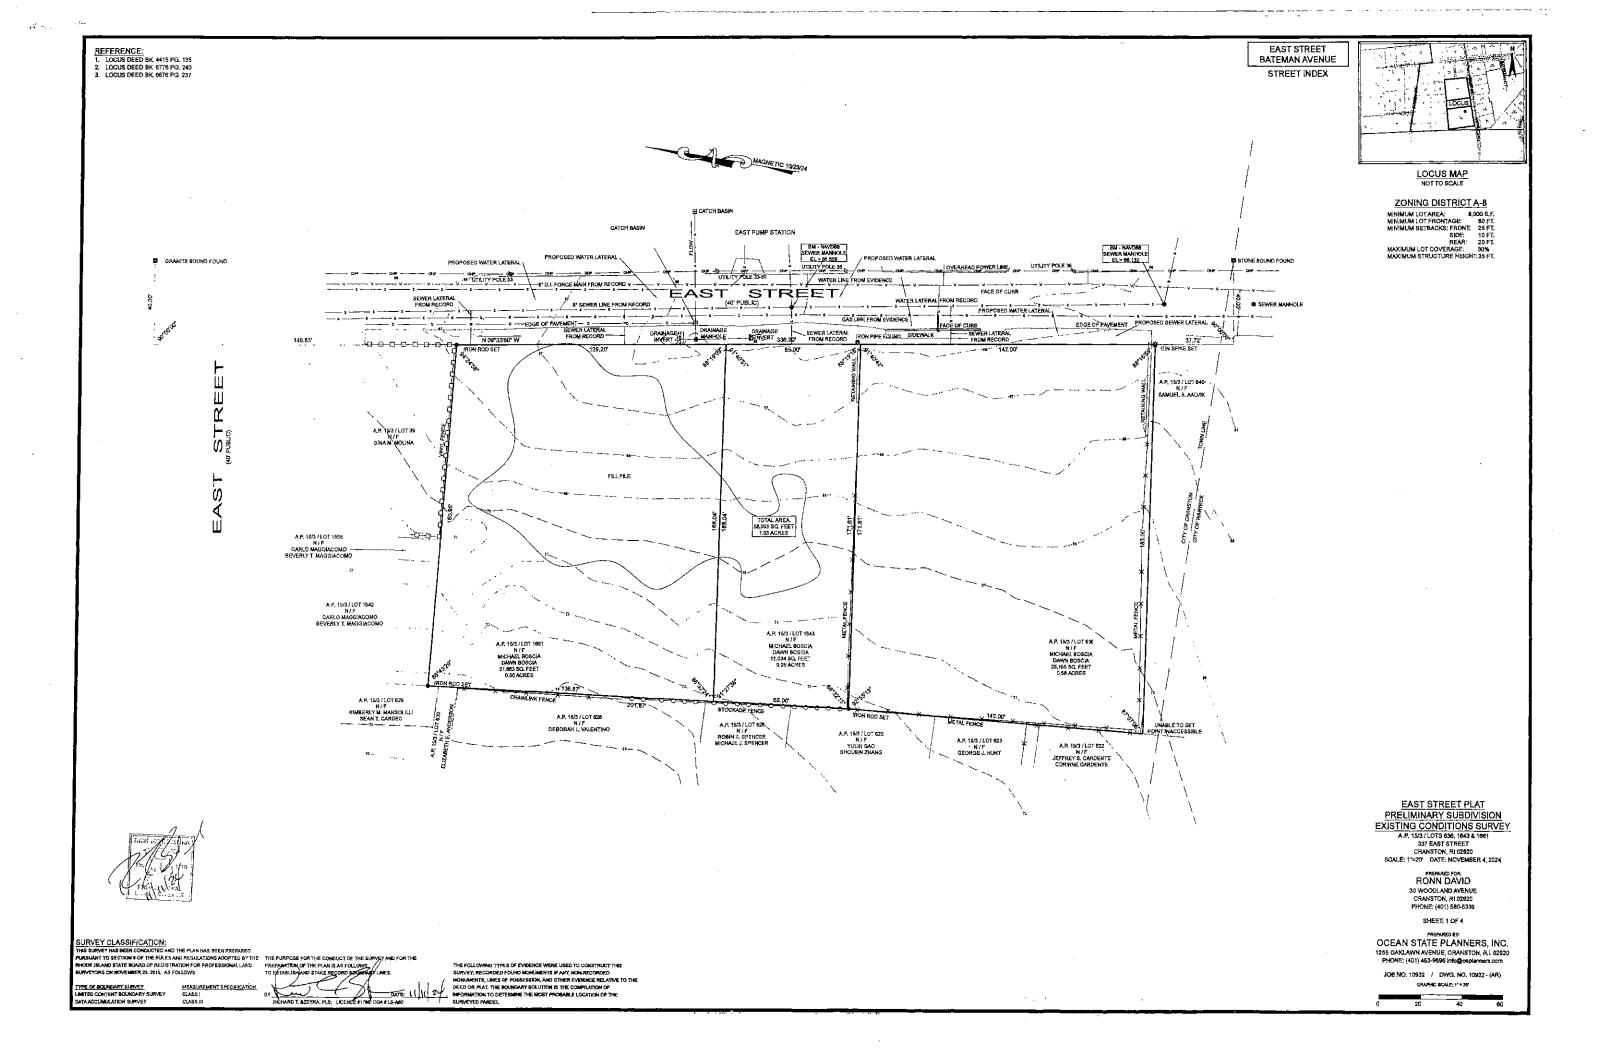

#### East Street Plat Cranston, RI 02920

The subject property is designated as Lot Nos. 636, 1643, and 1661 on Assessor's Plat No. 15 and is in an A-8 residential zone and contains approximately 58,053 +/- square feet.

Plans call for the existing three (3) lots to be subdivided into five (5) lots. Under existing zoning regulations, four (4) lots would be allowed by right.

Zoning regulations in the A-8 residential zone require 8,000 square feet in area and eighty (80) feet of frontage.

The subdivision will require the Planning Commission to grant a dimensional variance for width and street frontage of each lot that will greatly exceed the minimum lot size in the A-8 zone under the Unified Development Review process.

As proposed the five lots will contain

| 11,710 sq ft | 68.20 feet of frontage                       |
|--------------|----------------------------------------------|
| 11,153 sq ft | 67.00 feet of frontage                       |
| 11,399 sq ft | 67.00 feet of frontage                       |
| 11,715 sq ft | 67.00 feet of frontage                       |
| 12,075 sq ft | 67.00 feet of frontage                       |
|              | 11,153 sq ft<br>11,399 sq ft<br>11,715 sq ft |