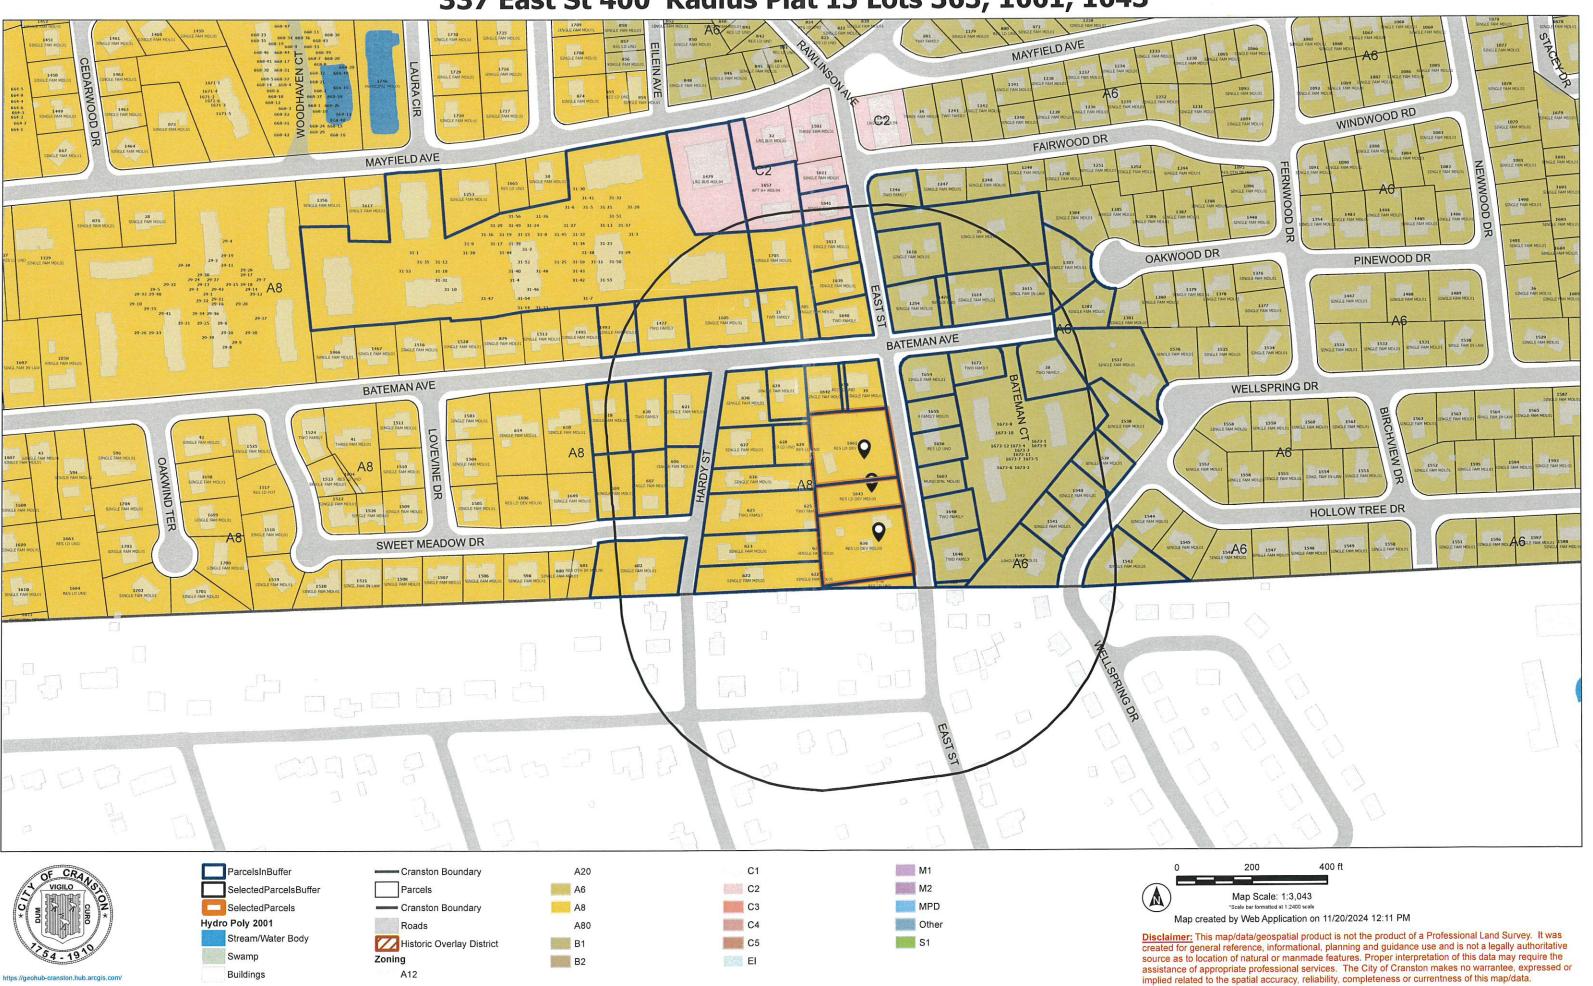

ior action of the applicant and;

The granting of the requested variance will not alter the general character of the surrounding area or impair the intent or purpose of the zoning ordinance codified in this title or the comprehensive plan upon which the ordinance is based.

That the hardship that will be suffered by the owner of the subject property if the dimensional variance is not granted shall amount to more than a mere inconvenience, which shall mean that the relief sought is minimal to the reasonable enjoyment of the permitted use to which the proposed property is devoted.

#### **SUMMARY**

The proposed dimensional relief sought is minimal, reasonable in nature and will create an additional dwelling unit for housing purposes.

# 337 East St 400' Radius Plat 15 Lots 363, 1661, 1643



## Abbutter's List: 337 East St 400' Radius Plat 15 Lots 363, 1661, 1643

|