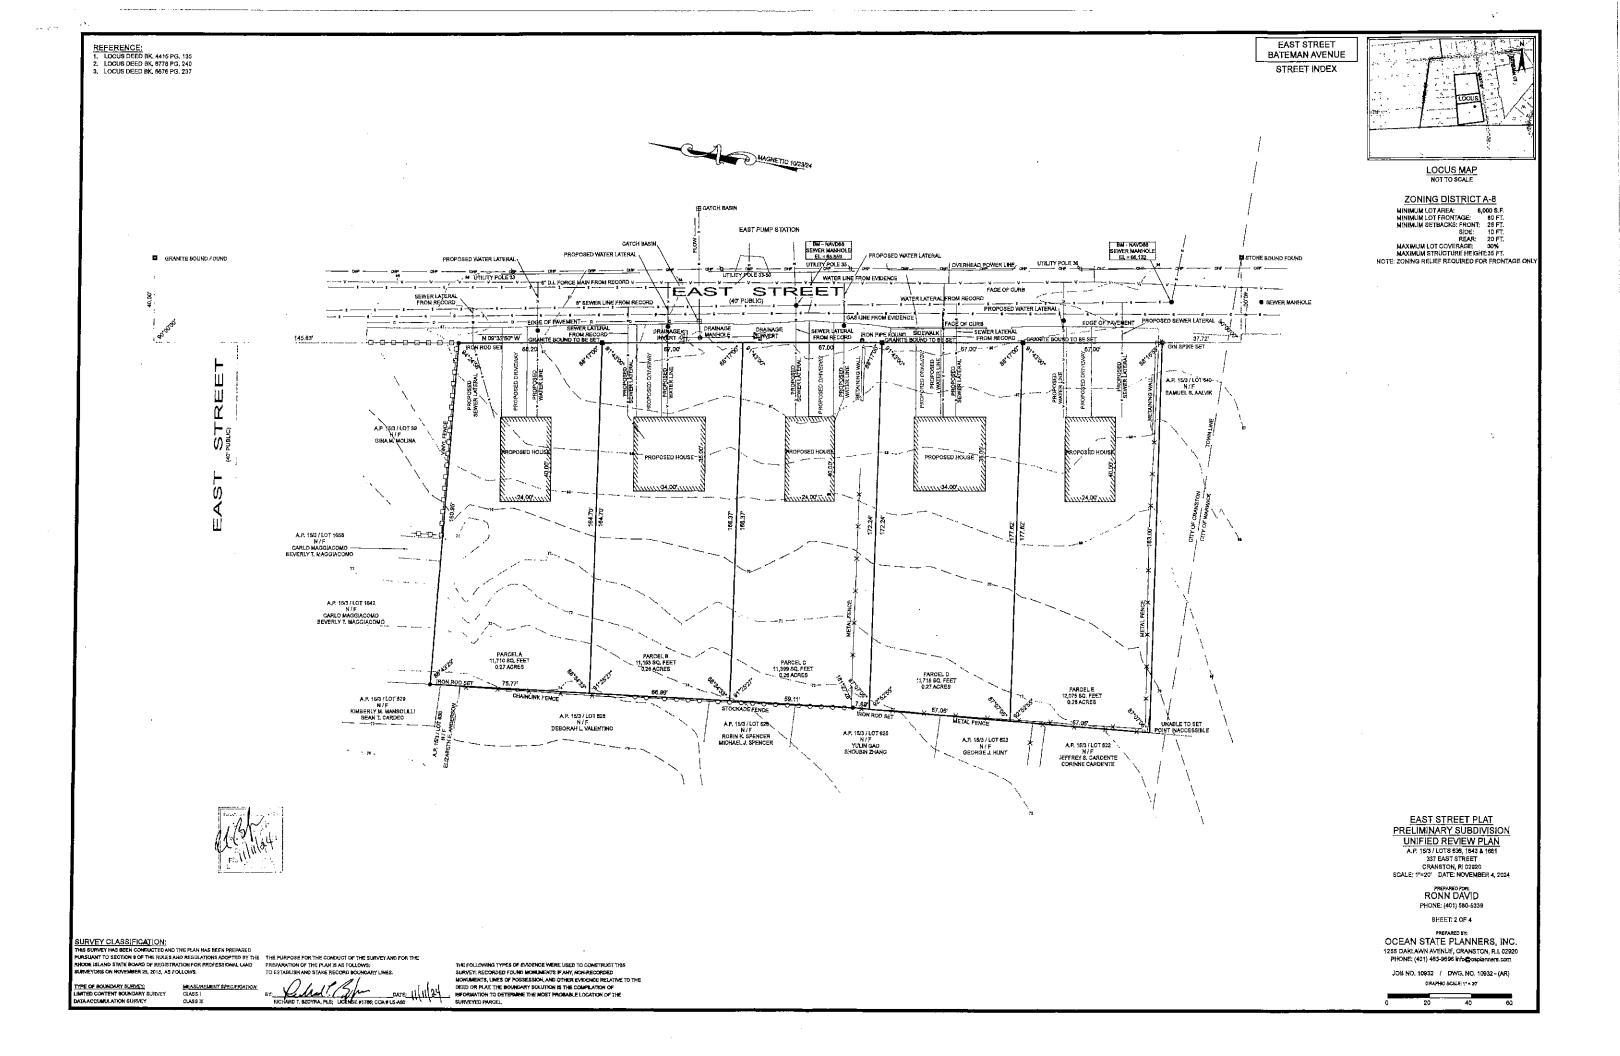

#### East Street Plat Cranston, RI 02920

The subject property is designated as Lot Nos. 636, 1643, and 1661 on Assessor's Plat No. 15 and is in an A-8 residential zone and contains approximately 58,053 +/- square feet.

Plans call for the existing three (3) lots to be subdivided into five (5) lots. Under existing zoning regulations, four (4) lots would be allowed by right.

Zoning regulations in the A-8 residential zone require 8,000 square feet in area and eighty (80) feet of frontage.

The subdivision will require the Planning Commission to grant a dimensional variance for width and street frontage of each lot that will greatly exceed the minimum lot size in the A-8 zone under the Unified Development Review process.

As proposed the five lots will contain

| 11,710 sq ft | 68.20 feet of frontage                       |
|--------------|----------------------------------------------|
| 11,153 sq ft | 67.00 feet of frontage                       |
| 11,399 sq ft | 67.00 feet of frontage                       |
| 11,715 sq ft | 67.00 feet of frontage                       |
| 12,075 sq ft | 67.00 feet of frontage                       |
|              | 11,153 sq ft<br>11,399 sq ft<br>11,715 sq ft |

The applicant can site a single family dwelling on each lot that meets the required setback requirements. All lots will be serviced by public water and sewer.

The following dimensional variance is sought from the Planning Commission.

Relief for the proposed street frontage or width of each new lot on East Street. The minimum width size is 80 feet in the A-8 zone and as designed the frontage would be 56 feet.

The applicable sections of the Zoning code are: