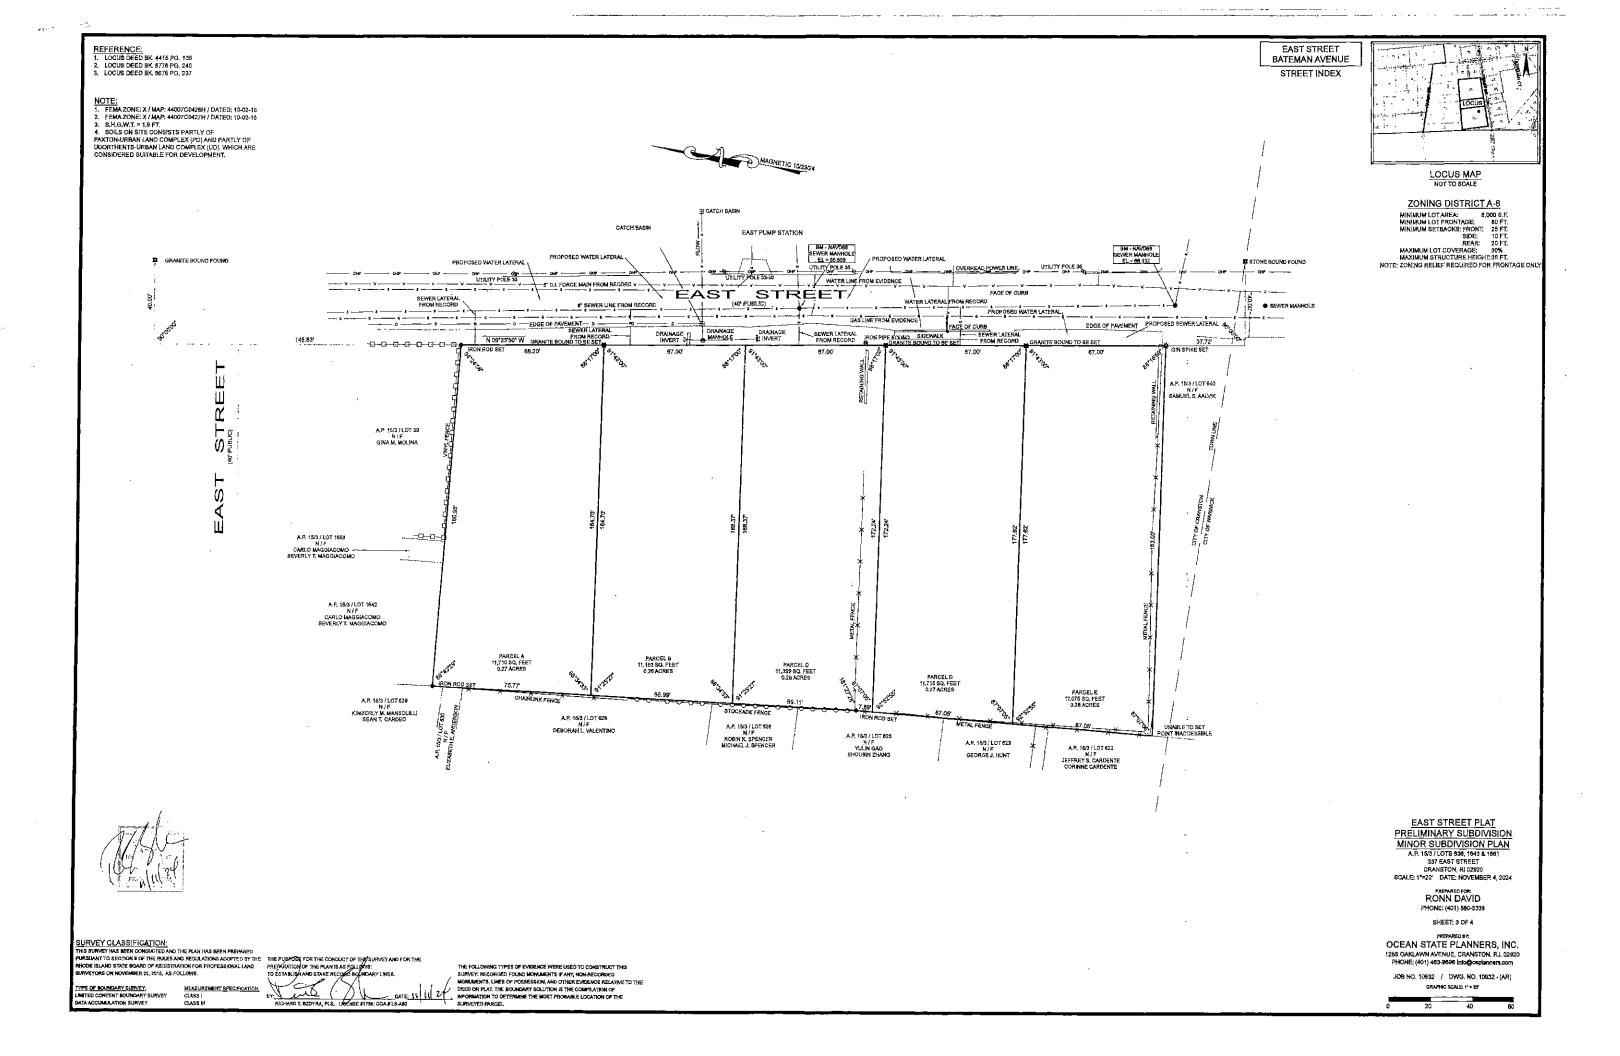

#### East Street Plat Cranston, RI 02920

The subject property is designated as Lot Nos. 636, 1643, and 1661 on Assessor's Plat No. 15 and is in an A-8 residential zone and contains approximately 58,053 +/- square feet.

Plans call for the existing three (3) lots to be subdivided into five (5) lots. Under existing zoning regulations, four (4) lots would be allowed by right.

As proposed the five lots will contain

| 11,710 sq ft | 68.20 feet of frontage                       |
|--------------|----------------------------------------------|
| 11,153 sq ft | 67.00 feet of frontage                       |
| 11,399 sq ft | 67.00 feet of frontage                       |
| 11,715 sq ft | 67.00 feet of frontage                       |
| 12,075 sq ft | 67.00 feet of frontage                       |
|              | 11,153 sq ft<br>11,399 sq ft<br>11,715 sq ft |